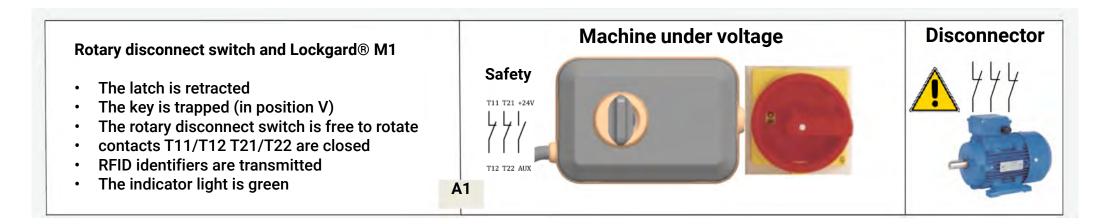

### The rotary disconnect switch is in the ON position, the machine is running, the key is trapped

#### **Stop the Machine**