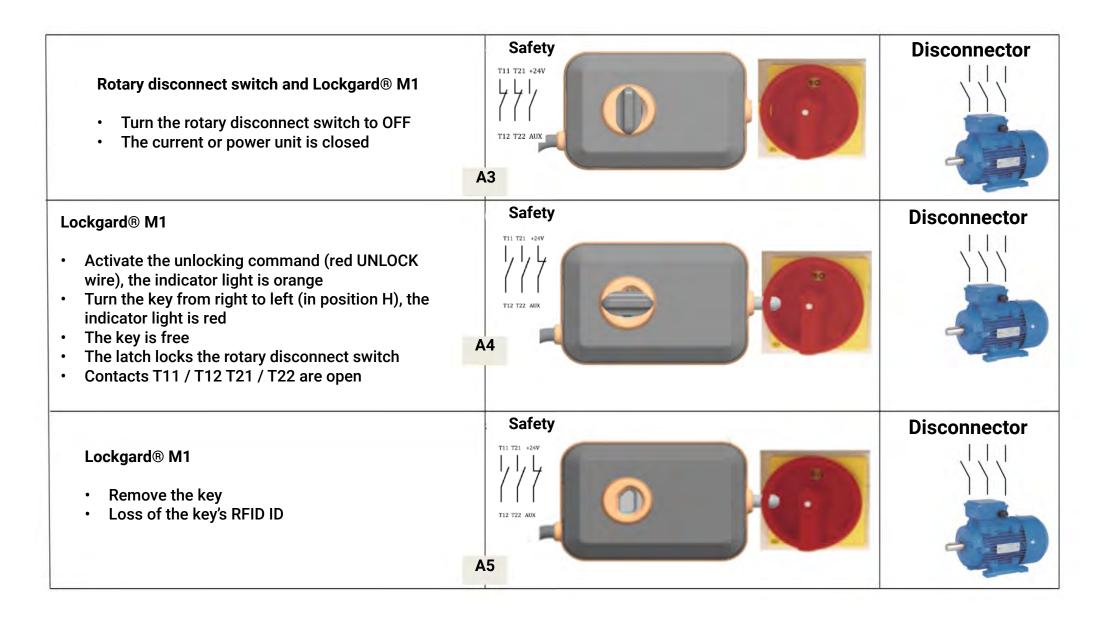

| 380mA       |
| 3 green  | AUX    | PNP     | NC       | +26.4V          | 50mA        |
| 4 yellow | T21    | LDP     | NO       | +48V            | 250mA       |
| 5 grey   | T12    | LDP     | NO       | +48V            | 250mA       |
| 6 pink   | T22    | LDP     | NO       | +48V            | 250mA       |
| 7 blue   | 0V     |         |          |                 |             |
| 8 red    | Unlock | PNP     | NO       | +26.4V          | 2mA         |

#### Key

- LDP : Potential-free
- **PNP** : Switching to positive potential load
- NPN : Switching to negative potential load
- NO : Normally open
- NF : Normally Closed

# **COMITRONIC - BTI**

### The rotary disconnect switch is in the ON position, the machine is running, the key is trapped





#### **Stop the Machine**





#### **Restart the Machine**



# **COMITRONIC - BTI**

### Hazardous machine safeguard locking with input/output management





## **Dimensions**







## COMITRONIC-BTI 14 Rue Pierre Paul de Riquet 33610 Canéjan - France Tel : +33 5 64 10 04 52 Email : sales@comitronic-bti.com www.comitronic-bti.com