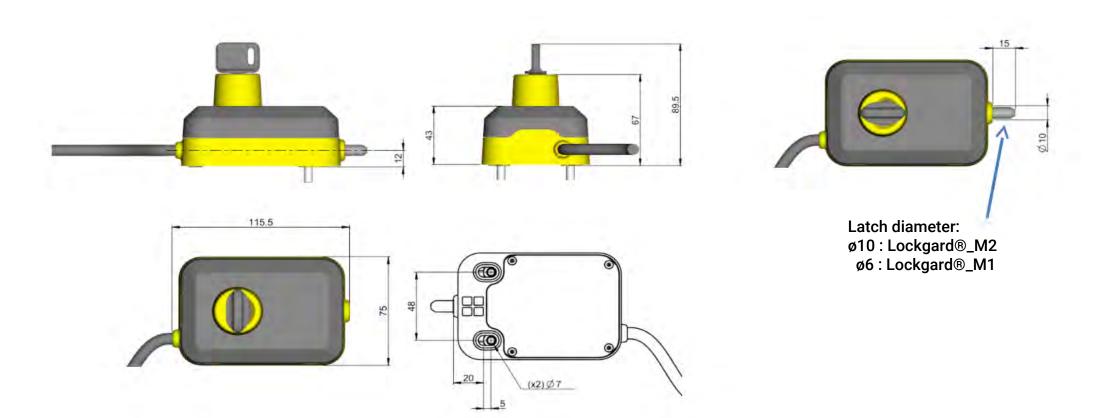

| 250mA       |
| 5 grey   | T12    | LDP     | NO       | +48V            | 250mA       |
| 6 pink   | T22    | LDP     | NO       | +48V            | 250mA       |
| 7 blue   | 0V     |         |          |                 |             |
| 8 red    | Unlock | PNP     | NO       | +26.4V          | 2mA         |

#### Key

- LDP : Potential-free
- **PNP** : Switching to positive potential load
- NPN : Switching to negative potential load
- NO : Normally open
- NF : Normally Closed

# **COMITRONIC - BTI**

### The rotary disconnect switch is in the ON position, the machine is running, the key is trapped





#### **Stop the Machine**





#### **Restart the Machine**



# **COMITRONIC - BTI**

### Hazardous machine safeguard locking with input/output management





## **Dimensions**







## COMITRONIC-BTI 14 Rue Pierre Paul de Riquet 33610 Canéjan - France Tel : +33 5 64 10 04 52 Email : sales@comitronic-bti.com www.comitronic-bti.com