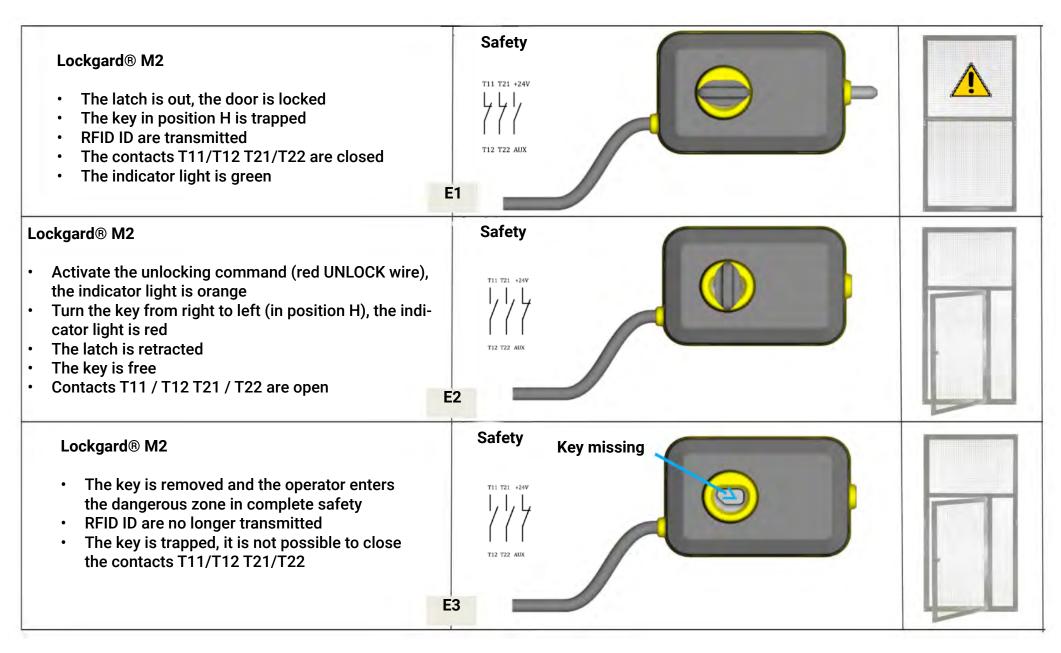

### The rotary disconnect switch is in the ON position, the machine is running, the key is trapped

#### **Stop the Machine**

#### **Restart the Machine**

### Hazardous machine safeguard locking with input/output management