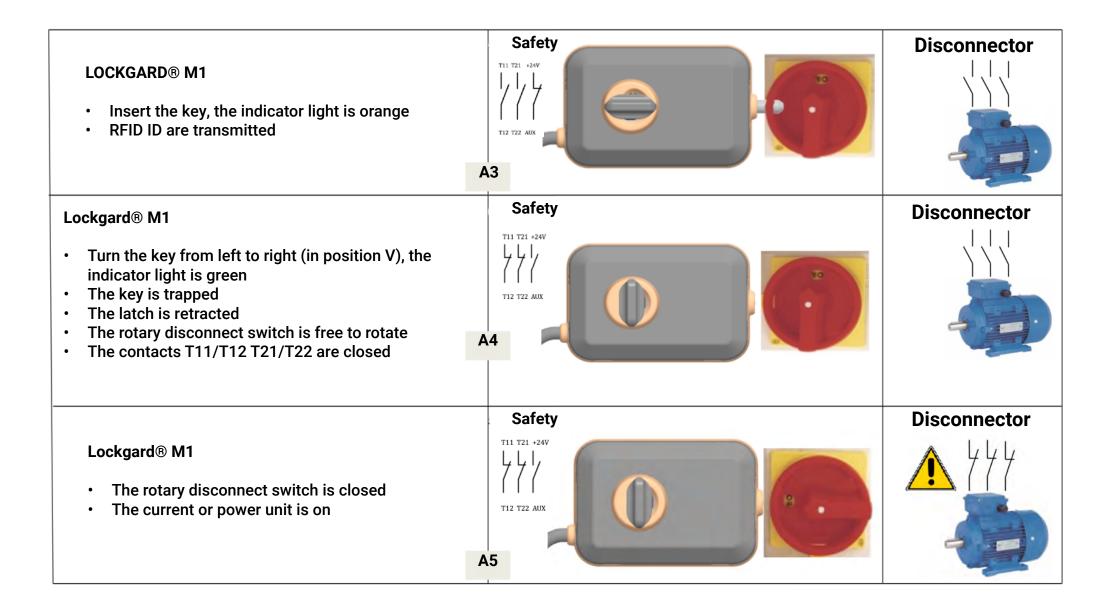

#### **Restart the Machine**

### The rotary disconnect switch is in the ON position, the machine is running, the key is trapped